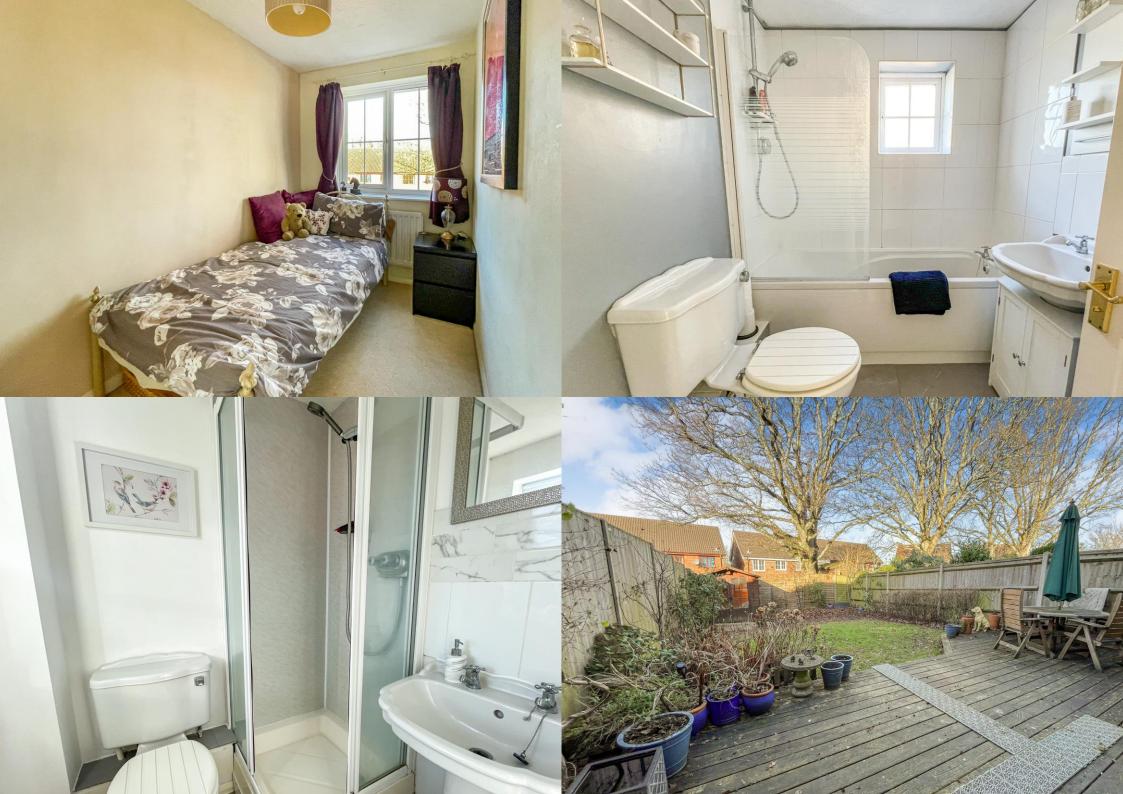

There is a good-sized lounge, entrance hallway and modern kitchen/dining room with French doors leading to the garden.

Upstairs there are three bedrooms, all with fitted wardrobes and an ensuite shower to the master bedroom. The other bedrooms share a family bathroom.

Outside, there is a garage with parking at the front and a large garden with a raised decked seating area.

This is an ideal family home with well-regarded schools within walking distance and plenty of green spaces locally. The property is also close to Hedge End Train Station and the many retail outlets based in the area.