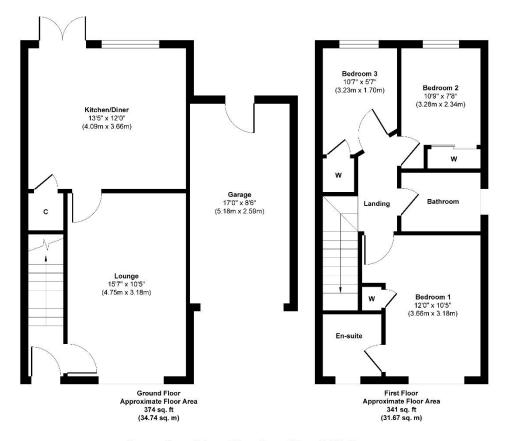

There is a good-sized lounge, entrance hallway and modern kitchen/dining room with French doors leading to the garden.

Upstairs there are three bedrooms, all with fitted wardrobes and an ensuite shower to the master bedroom. The other bedrooms share a family bathroom.

Outside, there is a garage with parking at the front and a large garden with a raised decked seating area.

This is an ideal family home with well-regarded schools within walking distance and plenty of green spaces locally. The property is also close to Hedge End Train Station and the many retail outlets based in the area.

## Offers Over £350,000

Approx. Gross Internal Floor Area 715 sq. ft / 66.41 sq. m Illustration for identification purposes only, measurements are approximate, not to scale. Produced by Elements Property