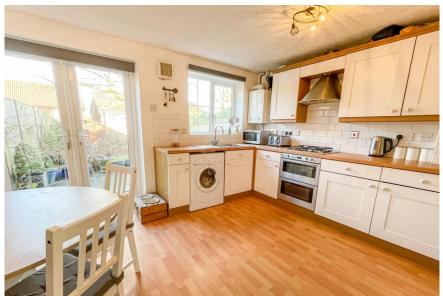

There is a good-sized lounge, entrance hallway and modern kitchen/dining room with French doors leading to the garden.

Upstairs there are three bedrooms, all with fitted wardrobes and an ensuite shower to the master bedroom. The other bedrooms share a family bathroom.